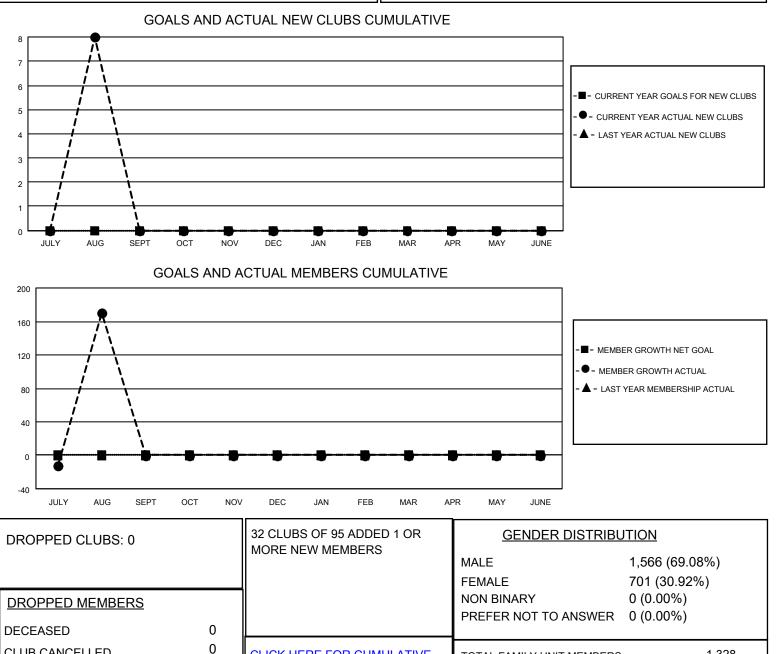

## LOCATION NEPAL

District 325 H

Results as of: 8/31/2022

| Clubs                 |               |           |               | Members               |                          |                         |                                                    |
|-----------------------|---------------|-----------|---------------|-----------------------|--------------------------|-------------------------|----------------------------------------------------|
| RESULTS FOR 2022-2023 |               |           |               | RESULTS FOR 2022-2023 |                          |                         |                                                    |
| QUARTER               | NEW CLUB GOAL | NEW CLUBS | DROPPED CLUBS | QUARTER               | /IBER GROWTH NET<br>GOAL | MEMBER GROWTH<br>ACTUAL | DROPPED<br>MEMBERS ACTUAL<br>(including transfers) |
| JULY/AUG/SEPT         | 0             | 8         | 0             | JULY/AUG/SEPT         | 0                        | 245                     | 73                                                 |
| OCT/NOV/DEC           | 0             | 0         | 0             | OCT/NOV/DEC           | 0                        | 0                       | 0                                                  |
| JAN/FEB/MAR           | 0             | 0         | 0             | JAN/FEB/MAR           | 0                        | 0                       | 0                                                  |
| APR/MAY/JUNE          | 0             | 0         | 0             | APR/MAY/JUNE          | 0                        | 0                       | 0                                                  |